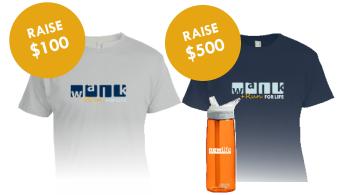

### **FUNDRAISING REWARDS**

Prizes are awarded to individuals who collect pledges at the following levels:

Walk & Run for Life T-shirt

Camelbak® bottle or wicking t-shirt

RAISE \$2000

1 raffle entry for every \$100 raised