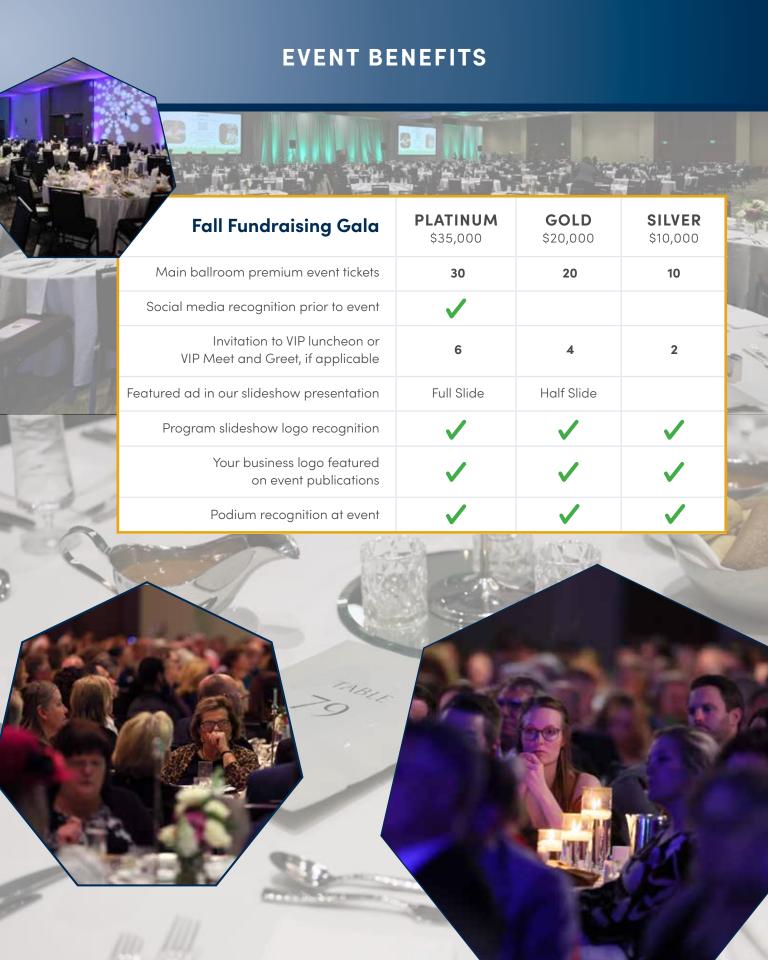

### **EVENT BENEFITS**

| Walk For Life                                                                | <b>PLATINUM</b> \$35,000 | <b>GOLD</b> \$20,000 | <b>SILVER</b><br>\$10,000 |
|------------------------------------------------------------------------------|--------------------------|----------------------|---------------------------|
| Social media recognition prior to event                                      | <b>✓</b>                 |                      |                           |
| Your name/logo on a sponsor-provided item                                    | <b>✓</b>                 | <b>/</b>             |                           |
| Tent opportunity at event promoting your products/services                   | <b>✓</b>                 | <b>✓</b>             |                           |
| Podium recognition at event                                                  | <b>✓</b>                 | <b>/</b>             | <b>✓</b>                  |
| Your business logo printed on the race t-shirts worn by staff & participants | <b>✓</b>                 | <b>✓</b>             | <b>✓</b>                  |
| Your business logo featured on event publications                            | <b>✓</b>                 | <b>✓</b>             | <b>✓</b>                  |